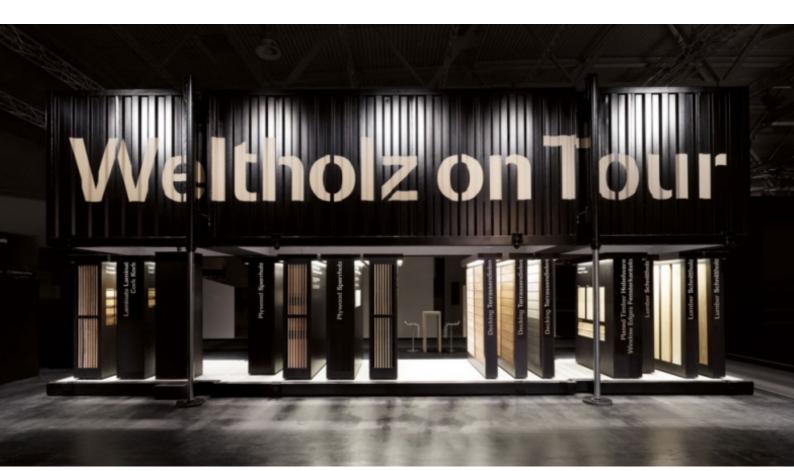

## weltholz 2009

concept: evoking the importation of timber, a converted shipping
container is used to present, store and transport all the elements
of the exhibition. the container is extremely flexible in its use;
in its closed state it can be readily transported from place to
place. when the roof of the container is lifted hydraulically, the
exhibition elements can be pulled out easily, and the exhibition
stand is ready for use.