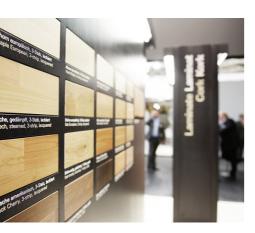

## welthol2 on tour Z 2009 mobile exhibition

project: weltholz, the wood
import brand of germany's
largest wood merchant
klöpfer, offers quality wood
products from around the
world. the tradeshow and
exhibition concept 'Weltholz
on Tour' is used to market
the extensive product line.

## weltholz 2009

concept: evoking the importation of timber, a converted shipping
container is used to present, store and transport all the elements
of the exhibition. the container is extremely flexible in its use;
in its closed state it can be readily transported from place to
place. when the roof of the container is lifted hydraulically, the
exhibition elements can be pulled out easily, and the exhibition
stand is ready for use.