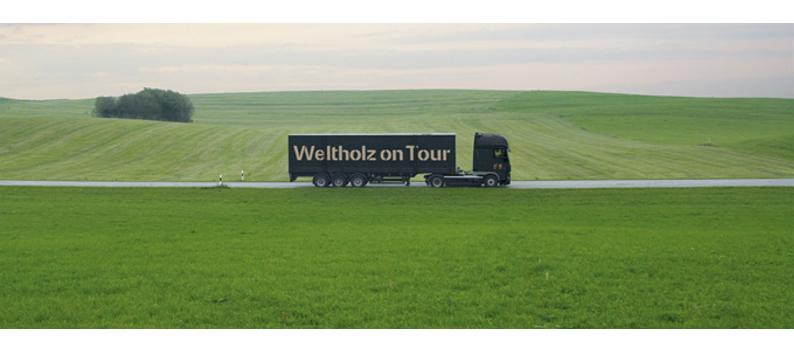

## welthol2 on tour Z 2009 mobile exhibition

project: weltholz, the wood
import brand of germany's
largest wood merchant
klöpfer, offers quality wood
products from around the
world. the tradeshow and
exhibition concept 'Weltholz
on Tour' is used to market
the extensive product line.

## weltholz 2009

concept: evoking the importation of timber, a converted shipping
container is used to present, store and transport all the elements
of the exhibition. the container is extremely flexible in its use;
in its closed state it can be readily transported from place to
place. when the roof of the container is lifted hydraulically, the
exhibition elements can be pulled out easily, and the exhibition
stand is ready for use.

project weltholz on tour
function mobile exhibition
country worldwide

country worldwid year 2009 design KMS/EER award red dot

eer architectural design
info@eerdesign.com