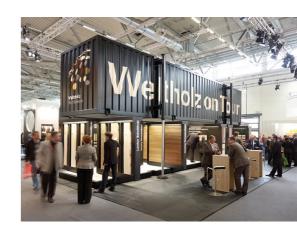

## weltholz 2009

concept: evoking the importation of timber, a converted shipping
container is used to present, store and transport all the elements
of the exhibition. the container is extremely flexible in its use;
in its closed state it can be readily transported from place to
place. when the roof of the container is lifted hydraulically, the
exhibition elements can be pulled out easily, and the exhibition
stand is ready for use.